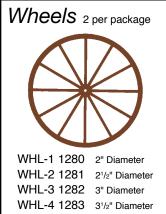

| Thickness         |                    |  |  |  |
|                                    |                   |                    |  |  |  |
| Scribed Sheathing                  | SCRIBE S          |                    |  |  |  |
|                                    | 1/16", 3/32'      |                    |  |  |  |
|                                    | Thickness         | : 1/32" or 1/16"   |  |  |  |



## **Dollhouse Trim**

Northeastern Scale Lumber is proud to offer basswood 1" to 1' scale precision cut and perfectly detailed miniature replicas of turn-of-the-century gingerbread trim, brackets and porch baluster assemblies. They are so smooth, no sanding is required. They add exceptional beauty and authenticity to every dollhouse!











Photo and Layout by Real Good Toys









GBD-1A #1253

1/2" H x 91/2" W







99 Cross Street, Methuen, MA 01844 978-688-6019 • fax 978-794-9104 800-343-2094

www.northeasternscalelumber.com info@northeasternscalelumber.com

©2008 Northeastern Scale Lumber Company, Inc.