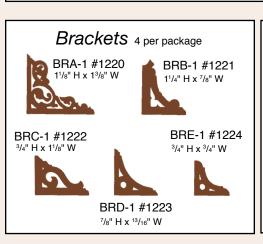

Thickness         |                    |  |  |  |
|                                    |                   |                    |  |  |  |
| Scribed Sheathing                  | SCRIBE S          |                    |  |  |  |
|                                    | 1/16", 3/32'      |                    |  |  |  |
|                                    | Thickness         | : 1/32" or 1/16"   |  |  |  |



## **Dollhouse Trim**

Northeastern Scale Lumber is proud to offer basswood 1" to 1' scale precision cut and perfectly detailed miniature replicas of turn-of-the-century gingerbread trim, brackets and porch baluster assemblies. They are so smooth, no sanding is required. They add exceptional beauty and authenticity to every dollhouse!











Photo and Layout by Real Good Toys









GBD-1A #1253

1/2" H x 91/2" W







99 Cross Street, Methuen, MA 01844 978-688-6019 • fax 978-794-9104 800-343-2094

www.northeasternscalelumber.com info@northeasternscalelumber.com

©2008 Northeastern Scale Lumber Company, Inc.