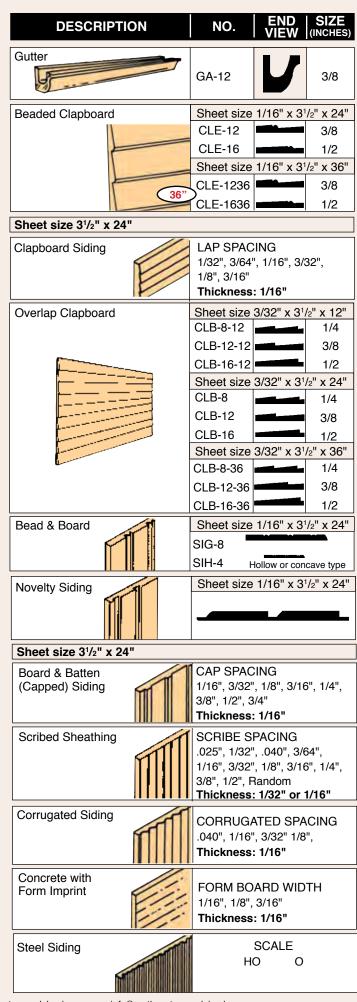

## Wood Strips & Sheets

Basswood Mahogany & Cherry

All of our wood is accurate to 1/100 of an inch. We select only the finest Basswood, Mahogany and Cherry.

Wood strips up to 1" wide are cut to precise dimensions. Sheets 2" wide or more are cut to a close tolerance and are smoothly sanded on both sides.