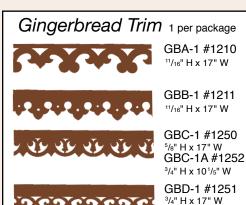

| Thickness         |                    |  |  |  |
|                                    |                   |                    |  |  |  |
| Scribed Sheathing                  | SCRIBE S          |                    |  |  |  |
|                                    | 1/16", 3/32'      |                    |  |  |  |
|                                    | Thickness         | : 1/32" or 1/16"   |  |  |  |



## **Dollhouse Trim**

Northeastern Scale Lumber is proud to offer basswood 1" to 1' scale precision cut and perfectly detailed miniature replicas of turn-of-the-century gingerbread trim, brackets and porch baluster assemblies. They are so smooth, no sanding is required. They add exceptional beauty and authenticity to every dollhouse!











Photo and Layout by Real Good Toys









GBD-1A #1253

1/2" H x 91/2" W







99 Cross Street, Methuen, MA 01844 978-688-6019 • fax 978-794-9104 800-343-2094

www.northeasternscalelumber.com info@northeasternscalelumber.com

©2008 Northeastern Scale Lumber Company, Inc.