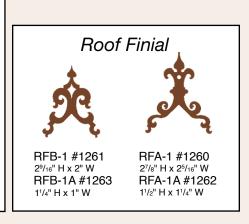

|  |
|                                    | Thickness         |                    |  |  |  |
|                                    |                   |                    |  |  |  |
| Scribed Sheathing                  | SCRIBE S          |                    |  |  |  |
|                                    | 1/16", 3/32'      |                    |  |  |  |
|                                    | Thickness         | : 1/32" or 1/16"   |  |  |  |



## **Dollhouse Trim**

Northeastern Scale Lumber is proud to offer basswood 1" to 1' scale precision cut and perfectly detailed miniature replicas of turn-of-the-century gingerbread trim, brackets and porch baluster assemblies. They are so smooth, no sanding is required. They add exceptional beauty and authenticity to every dollhouse!











Photo and Layout by Real Good Toys









GBD-1A #1253

1/2" H x 91/2" W







99 Cross Street, Methuen, MA 01844 978-688-6019 • fax 978-794-9104 800-343-2094

www.northeasternscalelumber.com info@northeasternscalelumber.com

©2008 Northeastern Scale Lumber Company, Inc.