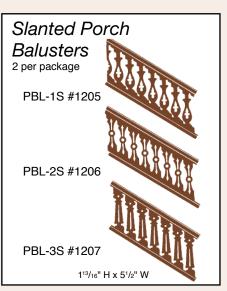

|  |  |
|                                    | Thickness         |                    |  |  |  |
|                                    |                   |                    |  |  |  |
| Scribed Sheathing                  | SCRIBE S          |                    |  |  |  |
|                                    | 1/16", 3/32'      |                    |  |  |  |
|                                    | Thickness         | : 1/32" or 1/16"   |  |  |  |



## **Dollhouse Trim**

Northeastern Scale Lumber is proud to offer basswood 1" to 1' scale precision cut and perfectly detailed miniature replicas of turn-of-the-century gingerbread trim, brackets and porch baluster assemblies. They are so smooth, no sanding is required. They add exceptional beauty and authenticity to every dollhouse!











Photo and Layout by Real Good Toys









GBD-1A #1253

1/2" H x 91/2" W







99 Cross Street, Methuen, MA 01844 978-688-6019 • fax 978-794-9104 800-343-2094

www.northeasternscalelumber.com info@northeasternscalelumber.com

©2008 Northeastern Scale Lumber Company, Inc.