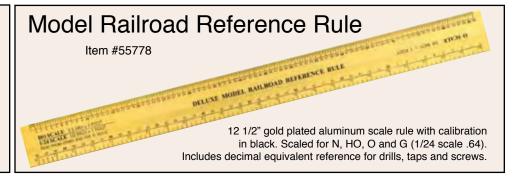

## Model R.R. Scales

N = 1:160

HO = 1:87

S = 1:64

**O** = 1:48

G = 1:24

| SPACING | SCALE<br>REFERENCE CHART |     |     |     |     |  |  |  |
|---------|--------------------------|-----|-----|-----|-----|--|--|--|
|         | N                        | НО  | S   | 0   | G   |  |  |  |
|         | 160                      | 87  | 64  | 48  | 24  |  |  |  |
| 1/32"   | 6"                       |     |     |     |     |  |  |  |
| 3/64"   | 8"                       | 4"  |     |     |     |  |  |  |
| 1/16"   | 12"                      | 6"  | 4"  |     |     |  |  |  |
| 3/32"   |                          | 8"  | 6"  | 4"  |     |  |  |  |
| 1/8"    |                          | 12" | 8"  | 6"  |     |  |  |  |
| 3/16"   |                          |     | 12" | 8"  | 4"  |  |  |  |
| 1/4"    |                          |     |     | 12" | 6"  |  |  |  |
| 3/8"    |                          |     |     |     | 8"  |  |  |  |
| 1/2"    |                          |     |     |     | 12" |  |  |  |

The dimensions above are equal to the exposure desired.