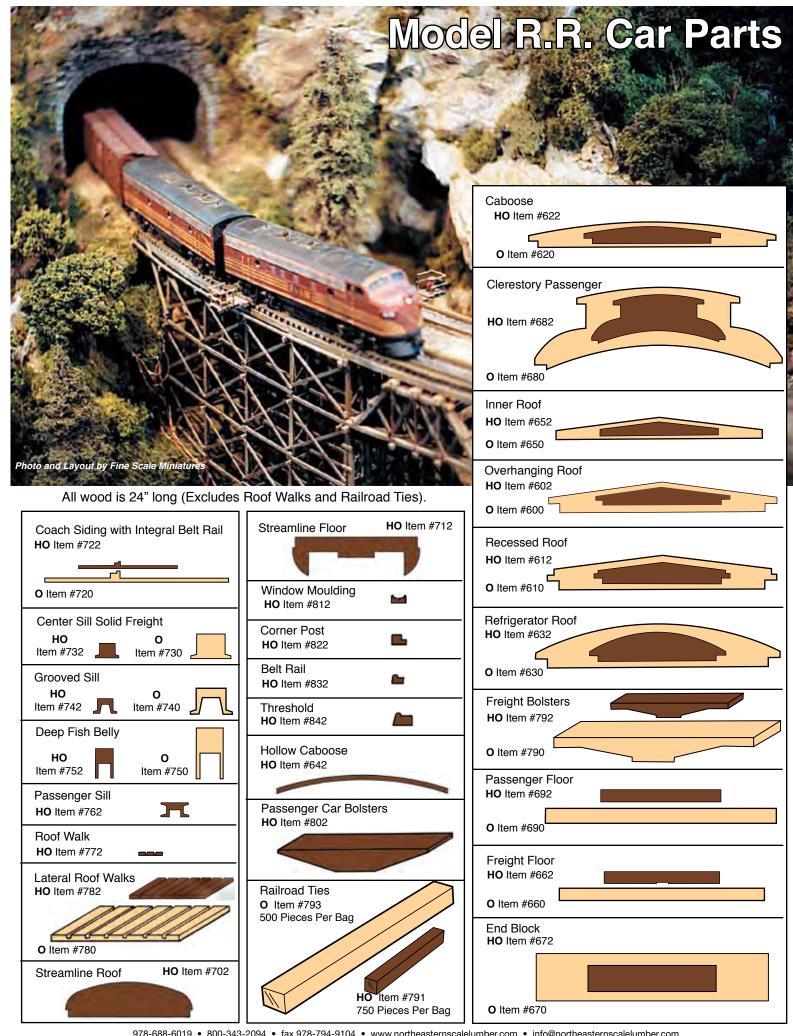

## "HO" - "N" - "O" Scale Lumber

Please order by scale size. Available in 24" lengths or in display packages.

| 1" x 2"       2" x 4"       .012 x .024       1" x 2"       .021 x .         1" x 3"       2" x 6"       .012 x .036       1" x 3"       .021 x .         1" x 4"       2" x 8"       .012 x .048       1" x 4"       .021 x .         1" x 6"       2" x 12"       .012 x .072       1" x 6"       .021 x .         1" x 8"       .012 x .096       1" x 8"       .021 x .         1" x 10"       .012 x .120       1" x 10"       .021 x .         2" x 2"       4" x 4"       .024 x .024       2" x 2"       .042 x .         2" x 3"       4" x 6"       .024 x .036       2" x 2"       .042 x .         2" x 4"       4" x 8"       .024 x .036       2" x 4"       .042 x .         2" x 6"       4" x 12"       .024 x .048       2" x 4"       .042 x .         2" x 8"       4" x 16"       .024 x .072       2" x 6"       .042 x .         2" x 10"       .024 x .120       2" x 10"       .042 x .         2" x 12"       .024 x .144       2" x 12"       .042 x .         3" x 3"       6" x 6"       .036 x .036       3" x 3"       .063 x .         3" x 8"       .036 x .048       3" x 4"       .063 x .         3" x 8"       .036 x .120 </th <th>E<br/>ES)</th>                                                                                                                                                                                                                                                                                                                                                                                                                                                                                                                                                                                                                                                                                                                                                                                                                                                                                                                                        | E<br>ES) |
|--------------------------------------------------------------------------------------------------------------------------------------------------------------------------------------------------------------------------------------------------------------------------------------------------------------------------------------------------------------------------------------------------------------------------------------------------------------------------------------------------------------------------------------------------------------------------------------------------------------------------------------------------------------------------------------------------------------------------------------------------------------------------------------------------------------------------------------------------------------------------------------------------------------------------------------------------------------------------------------------------------------------------------------------------------------------------------------------------------------------------------------------------------------------------------------------------------------------------------------------------------------------------------------------------------------------------------------------------------------------------------------------------------------------------------------------------------------------------------------------------------------------------------------------------------------------------------------------------------------------------------------------------------------------------------------------------------------------------------------------------------------------------------------------------------------------------------------------------------------------------------------------------------------------------------------------------------------------------------------------------------------------------------------------------------------------------------------------------------------------------------|----------|
| 1" x 3"       2" x 6"       .012 x .036       1" x 3"       .021 x .         1" x 4"       2" x 8"       .012 x .048       1" x 4"       .021 x .         1" x 6"       2" x 12"       .012 x .072       1" x 6"       .021 x .         1" x 8"       .012 x .096       1" x 8"       .021 x .         1" x 10"       .012 x .120       1" x 10"       .021 x .         2" x 2"       4" x 4"       .024 x .024       2" x 2"       .042 x .         2" x 3"       4" x 6"       .024 x .036       2" x 3"       .042 x .         2" x 4"       4" x 12"       .024 x .048       2" x 4"       .042 x .         2" x 8"       4" x 16"       .024 x .072       2" x 6"       .042 x .         2" x 10"       .024 x .096       2" x 8"       .042 x .         2" x 12"       .024 x .120       2" x 10"       .042 x .         2" x 12"       .024 x .144       2" x 12"       .042 x .         3" x 3"       6" x 6"       .036 x .036       3" x 3"       .063 x .         3" x 4"       6" x 8"       .036 x .048       3" x 4"       .063 x .         3" x 8"       .036 x .096       3" x 8"       .063 x .         3" x 10"       .036 x .120       3" x 10                                                                                                                                                                                                                                                                                                                                                                                                                                                                                                                                                                                                                                                                                                                                                                                                                                                                                                                                                              | 042      |
| 1" x 6"       2" x 12"       .012 x .072       1" x 6"       .021 x .         1" x 8"       .012 x .096       1" x 8"       .021 x .         1" x 10"       .012 x .120       1" x 10"       .021 x .         2" x 2"       4" x 4"       .024 x .024       2" x 2"       .042 x .         2" x 3"       4" x 6"       .024 x .036       2" x 3"       .042 x .         2" x 4"       4" x 8"       .024 x .048       2" x 4"       .042 x .         2" x 8"       4" x 12"       .024 x .096       2" x 8"       .042 x .         2" x 10"       .024 x .120       2" x 8"       .042 x .         2" x 12"       .024 x .144       2" x 10"       .042 x .         3" x 3"       6" x 6"       .036 x .036       3" x 3"       .063 x .         3" x 4"       6" x 8"       .036 x .048       3" x 4"       .063 x .         3" x 8"       .036 x .096       3" x 8"       .063 x .         3" x 8"       .036 x .120       3" x 10"       .063 x .         3" x 12"       .036 x .144       3" x 12"       .063 x .                                                                                                                                                                                                                                                                                                                                                                                                                                                                                                                                                                                                                                                                                                                                                                                                                                                                                                                                                                                                                                                                                                          | 063      |
| 1" x 8"       .012 x .096       1" x 8"       .021 x .         1" x 10"       .012 x .120       1" x 10"       .021 x .         2" x 2"       4" x 4"       .024 x .024       2" x 2"       .042 x .         2" x 3"       4" x 6"       .024 x .036       2" x 3"       .042 x .         2" x 4"       4" x 8"       .024 x .048       2" x 4"       .042 x .         2" x 6"       4" x 12"       .024 x .072       2" x 6"       .042 x .         2" x 10"       .024 x .096       2" x 8"       .042 x .         2" x 10"       .024 x .120       2" x 10"       .042 x .         2" x 12"       .024 x .144       2" x 12"       .042 x .         3" x 3"       6" x 6"       .036 x .036       3" x 3"       .063 x .         3" x 4"       6" x 8"       .036 x .048       3" x 4"       .063 x .         3" x 8"       .036 x .072       3" x 6"       .063 x .         3" x 10"       .036 x .120       3" x 10"       .063 x .         3" x 12"       .036 x .144       3" x 12"       .063 x .                                                                                                                                                                                                                                                                                                                                                                                                                                                                                                                                                                                                                                                                                                                                                                                                                                                                                                                                                                                                                                                                                                                      | 083      |
| 1" x 10"       .012 x .120       1" x 10"       .021 x .         2" x 2"       4" x 4"       .024 x .024       2" x 2"       .042 x .         2" x 3"       4" x 6"       .024 x .036       2" x 3"       .042 x .         2" x 4"       4" x 8"       .024 x .048       2" x 4"       .042 x .         2" x 6"       4" x 12"       .024 x .072       2" x 8"       .042 x .         2" x 10"       .024 x .096       2" x 8"       .042 x .         2" x 10"       .024 x .120       2" x 10"       .042 x .         2" x 12"       .024 x .144       2" x 12"       .042 x .         3" x 3"       6" x 6"       .036 x .036       3" x 3"       .063 x .         3" x 4"       6" x 8"       .036 x .048       3" x 4"       .063 x .         3" x 8"       .036 x .096       3" x 8"       .063 x .         3" x 8"       .036 x .120       3" x 10"       .063 x .         3" x 12"       .036 x .144       3" x 12"       .063 x .                                                                                                                                                                                                                                                                                                                                                                                                                                                                                                                                                                                                                                                                                                                                                                                                                                                                                                                                                                                                                                                                                                                                                                                      | 125      |
| 2" x 2"       4" x 4"       .024 x .024       2" x 2"       .042 x .         2" x 3"       4" x 6"       .024 x .036       2" x 3"       .042 x .         2" x 4"       4" x 8"       .024 x .048       2" x 4"       .042 x .         2" x 6"       4" x 12"       .024 x .072       2" x 6"       .042 x .         2" x 10"       .024 x .096       2" x 8"       .042 x .         2" x 12"       .024 x .120       2" x 10"       .042 x .         2" x 12"       .024 x .144       2" x 12"       .042 x .         3" x 3"       6" x 6"       .036 x .036       3" x 3"       .063 x .         3" x 4"       6" x 8"       .036 x .048       3" x 4"       .063 x .         3" x 8"       .036 x .096       3" x 8"       .063 x .         3" x 8"       .036 x .120       3" x 10"       .063 x .         3" x 12"       .036 x .144       3" x 12"       .063 x .                                                                                                                                                                                                                                                                                                                                                                                                                                                                                                                                                                                                                                                                                                                                                                                                                                                                                                                                                                                                                                                                                                                                                                                                                                                       | 167      |
| 2" x 3"       4" x 6"       .024 x .036       2" x 4"       .042 x .         2" x 4"       4" x 8"       .024 x .048       2" x 4"       .042 x .         2" x 6"       4" x 12"       .024 x .072       2" x 6"       .042 x .         2" x 8"       4" x 16"       .024 x .096       2" x 8"       .042 x .         2" x 10"       .024 x .120       2" x 10"       .042 x .         2" x 12"       .024 x .144       2" x 12"       .042 x .         3" x 3"       6" x 6"       .036 x .036       3" x 3"       .063 x .         3" x 4"       6" x 8"       .036 x .048       3" x 4"       .063 x .         3" x 8"       .036 x .072       3" x 6"       .063 x .         3" x 8"       .036 x .096       3" x 8"       .063 x .         3" x 10"       .036 x .120       3" x 10"       .063 x .         3" x 12"       .063 x .       .063 x .       .                                                                                                                                                                                                                                                                                                                                                                                                                                                                                                                                                                                                                                                                                                                                                                                                                                                                                                                                                                                                                                                                                                                                                                                                                                                                | 208      |
| 2" x 4"       4" x 8"       .024 x .048       2" x 4"       .042 x .         2" x 6"       4" x 12"       .024 x .072       2" x 6"       .042 x .         2" x 8"       4" x 16"       .024 x .096       2" x 8"       .042 x .         2" x 10"       .024 x .120       2" x 10"       .042 x .         2" x 12"       .024 x .144       2" x 12"       .042 x .         3" x 3"       6" x 6"       .036 x .036       3" x 3"       .063 x .         3" x 4"       6" x 8"       .036 x .048       3" x 4"       .063 x .         3" x 6"       6" x 12"       .036 x .072       3" x 6"       .063 x .         3" x 8"       .036 x .096       3" x 8"       .063 x .         3" x 10"       .036 x .120       3" x 10"       .063 x .         3" x 12"       .036 x .144       3" x 12"       .063 x .                                                                                                                                                                                                                                                                                                                                                                                                                                                                                                                                                                                                                                                                                                                                                                                                                                                                                                                                                                                                                                                                                                                                                                                                                                                                                                                    | 042      |
| 2" x 6"       4" x 12"       .024 x .072       2" x 6"       .042 x .         2" x 8"       4" x 16"       .024 x .096       2" x 8"       .042 x .         2" x 10"       .024 x .120       2" x 10"       .042 x .         2" x 12"       .024 x .144       2" x 12"       .042 x .         3" x 3"       6" x 6"       .036 x .036       3" x 3"       .063 x .         3" x 4"       6" x 8"       .036 x .048       3" x 4"       .063 x .         3" x 6"       6" x 12"       .036 x .072       3" x 6"       .063 x .         3" x 8"       .036 x .096       3" x 8"       .063 x .         3" x 10"       .036 x .120       3" x 10"       .063 x .         3" x 12"       .063 x .       .063 x .       .                                                                                                                                                                                                                                                                                                                                                                                                                                                                                                                                                                                                                                                                                                                                                                                                                                                                                                                                                                                                                                                                                                                                                                                                                                                                                                                                                                                                           | 063      |
| 2" x 8"       4" x 16"       .024 x .096       2" x 8"       .042 x .         2" x 10"       .024 x .120       2" x 10"       .042 x .         2" x 12"       .024 x .144       2" x 12"       .042 x .         3" x 3"       6" x 6"       .036 x .036       3" x 3"       .063 x .         3" x 4"       6" x 8"       .036 x .048       3" x 4"       .063 x .         3" x 6"       6" x 12"       .036 x .072       3" x 6"       .063 x .         3" x 8"       .036 x .096       3" x 8"       .063 x .         3" x 10"       .036 x .120       3" x 10"       .063 x .         3" x 12"       .063 x .       .063 x .       .                                                                                                                                                                                                                                                                                                                                                                                                                                                                                                                                                                                                                                                                                                                                                                                                                                                                                                                                                                                                                                                                                                                                                                                                                                                                                                                                                                                                                                                                                         | 083      |
| 2" x 10"       .024 x .120       2" x 10"       .042 x .         3" x 3"       6" x 6"       .036 x .036       3" x 3"       .063 x .         3" x 4"       6" x 8"       .036 x .048       3" x 4"       .063 x .         3" x 6"       6" x 12"       .036 x .072       3" x 6"       .063 x .         3" x 8"       .036 x .096       3" x 8"       .063 x .         3" x 10"       .036 x .120       3" x 10"       .063 x .         3" x 12"       .036 x .144       3" x 12"       .063 x .                                                                                                                                                                                                                                                                                                                                                                                                                                                                                                                                                                                                                                                                                                                                                                                                                                                                                                                                                                                                                                                                                                                                                                                                                                                                                                                                                                                                                                                                                                                                                                                                                              | 125      |
| 2" x 12"       .024 x .144       2" x 12"       .042 x .         3" x 3"       6" x 6"       .036 x .036       3" x 3"       .063 x .         3" x 4"       6" x 8"       .036 x .048       3" x 4"       .063 x .         3" x 6"       6" x 12"       .036 x .072       3" x 6"       .063 x .         3" x 8"       .036 x .096       3" x 8"       .063 x .         3" x 10"       .036 x .120       3" x 10"       .063 x .         3" x 12"       .063 x .       .                                                                                                                                                                                                                                                                                                                                                                                                                                                                                                                                                                                                                                                                                                                                                                                                                                                                                                                                                                                                                                                                                                                                                                                                                                                                                                                                                                                                                                                                                                                                                                                                                                                       | 167      |
| 3" x 3"       6" x 6"       .036 x .036       3" x 3"       .063 x .         3" x 4"       6" x 8"       .036 x .048       3" x 4"       .063 x .         3" x 6"       6" x 12"       .036 x .072       3" x 6"       .063 x .         3" x 8"       .036 x .096       3" x 8"       .063 x .         3" x 10"       .036 x .120       3" x 10"       .063 x .         3" x 12"       .063 x .       .063 x .                                                                                                                                                                                                                                                                                                                                                                                                                                                                                                                                                                                                                                                                                                                                                                                                                                                                                                                                                                                                                                                                                                                                                                                                                                                                                                                                                                                                                                                                                                                                                                                                                                                                                                                 | 208      |
| 3" x 4"       6" x 8"       .036 x .048       3" x 4"       .063 x .         3" x 6"       6" x 12"       .036 x .072       3" x 6"       .063 x .         3" x 8"       .036 x .096       3" x 8"       .063 x .         3" x 10"       .036 x .120       3" x 10"       .063 x .         3" x 12"       .036 x .144       3" x 12"       .063 x .                                                                                                                                                                                                                                                                                                                                                                                                                                                                                                                                                                                                                                                                                                                                                                                                                                                                                                                                                                                                                                                                                                                                                                                                                                                                                                                                                                                                                                                                                                                                                                                                                                                                                                                                                                            | 250      |
| 3" x 6" 6" x 12" .036 x .072 3" x 8" .063 x .372 3" x 10" .036 x .120 .036 x .144 3" x 12" .063 x .37 x 12" .37 x 12" .063 x .37 x 12" .37 x 12" .063 x .37 x 1 | .063     |
| 3" x 8"       .036 x .096       3" x 8"       .063 x .         3" x 10"       .036 x .120       3" x 10"       .063 x .         3" x 12"       .036 x .144       3" x 12"       .063 x .                                                                                                                                                                                                                                                                                                                                                                                                                                                                                                                                                                                                                                                                                                                                                                                                                                                                                                                                                                                                                                                                                                                                                                                                                                                                                                                                                                                                                                                                                                                                                                                                                                                                                                                                                                                                                                                                                                                                       | .083     |
| 3" x 10" .036 x .120 3" x 10" .063 x .<br>3" x 12" .036 x .144 3" x 12" .063 x .                                                                                                                                                                                                                                                                                                                                                                                                                                                                                                                                                                                                                                                                                                                                                                                                                                                                                                                                                                                                                                                                                                                                                                                                                                                                                                                                                                                                                                                                                                                                                                                                                                                                                                                                                                                                                                                                                                                                                                                                                                               | .125     |
| 3" x 12" .036 x .144 3" x 12" .063 x .                                                                                                                                                                                                                                                                                                                                                                                                                                                                                                                                                                                                                                                                                                                                                                                                                                                                                                                                                                                                                                                                                                                                                                                                                                                                                                                                                                                                                                                                                                                                                                                                                                                                                                                                                                                                                                                                                                                                                                                                                                                                                         | .167     |
|                                                                                                                                                                                                                                                                                                                                                                                                                                                                                                                                                                                                                                                                                                                                                                                                                                                                                                                                                                                                                                                                                                                                                                                                                                                                                                                                                                                                                                                                                                                                                                                                                                                                                                                                                                                                                                                                                                                                                                                                                                                                                                                                | .208     |
| 4" v 4" 8" v 8" 048 v 048 4" v 4" 000 v                                                                                                                                                                                                                                                                                                                                                                                                                                                                                                                                                                                                                                                                                                                                                                                                                                                                                                                                                                                                                                                                                                                                                                                                                                                                                                                                                                                                                                                                                                                                                                                                                                                                                                                                                                                                                                                                                                                                                                                                                                                                                        | .250     |
| 7 ^ 7   0                                                                                                                                                                                                                                                                                                                                                                                                                                                                                                                                                                                                                                                                                                                                                                                                                                                                                                                                                                                                                                                                                                                                                                                                                                                                                                                                                                                                                                                                                                                                                                                                                                                                                                                                                                                                                                                                                                                                                                                                                                                                                                                      | .083     |
| 4" x 6" 8" x 12" .048 x .072 4" x 6" .083 x .                                                                                                                                                                                                                                                                                                                                                                                                                                                                                                                                                                                                                                                                                                                                                                                                                                                                                                                                                                                                                                                                                                                                                                                                                                                                                                                                                                                                                                                                                                                                                                                                                                                                                                                                                                                                                                                                                                                                                                                                                                                                                  | .125     |
| 4" x 8"   8" x 16"   .048 x .096   4" x 8"   .083 x .                                                                                                                                                                                                                                                                                                                                                                                                                                                                                                                                                                                                                                                                                                                                                                                                                                                                                                                                                                                                                                                                                                                                                                                                                                                                                                                                                                                                                                                                                                                                                                                                                                                                                                                                                                                                                                                                                                                                                                                                                                                                          | .167     |
| 4" x 10" .048 x .120 4" x 10" .083 x .                                                                                                                                                                                                                                                                                                                                                                                                                                                                                                                                                                                                                                                                                                                                                                                                                                                                                                                                                                                                                                                                                                                                                                                                                                                                                                                                                                                                                                                                                                                                                                                                                                                                                                                                                                                                                                                                                                                                                                                                                                                                                         | .208     |
| 4" x 12" .048 x .144 .083 x .                                                                                                                                                                                                                                                                                                                                                                                                                                                                                                                                                                                                                                                                                                                                                                                                                                                                                                                                                                                                                                                                                                                                                                                                                                                                                                                                                                                                                                                                                                                                                                                                                                                                                                                                                                                                                                                                                                                                                                                                                                                                                                  | .250     |
| 6" x 6" .072 x .072 6" x 6" .125 x .                                                                                                                                                                                                                                                                                                                                                                                                                                                                                                                                                                                                                                                                                                                                                                                                                                                                                                                                                                                                                                                                                                                                                                                                                                                                                                                                                                                                                                                                                                                                                                                                                                                                                                                                                                                                                                                                                                                                                                                                                                                                                           | .125     |
| 6" x 8" .072 x .096 6" x 8" .125 x .                                                                                                                                                                                                                                                                                                                                                                                                                                                                                                                                                                                                                                                                                                                                                                                                                                                                                                                                                                                                                                                                                                                                                                                                                                                                                                                                                                                                                                                                                                                                                                                                                                                                                                                                                                                                                                                                                                                                                                                                                                                                                           | .167     |
| 6" x 10" .072 x .120 6" x 10" .125 x .                                                                                                                                                                                                                                                                                                                                                                                                                                                                                                                                                                                                                                                                                                                                                                                                                                                                                                                                                                                                                                                                                                                                                                                                                                                                                                                                                                                                                                                                                                                                                                                                                                                                                                                                                                                                                                                                                                                                                                                                                                                                                         | .208     |
| 6" x 12" .072 x .144 6" x 12" .125 x                                                                                                                                                                                                                                                                                                                                                                                                                                                                                                                                                                                                                                                                                                                                                                                                                                                                                                                                                                                                                                                                                                                                                                                                                                                                                                                                                                                                                                                                                                                                                                                                                                                                                                                                                                                                                                                                                                                                                                                                                                                                                           | .250     |
| 8" x 8" .096 x .096 8" x 8" .167 x                                                                                                                                                                                                                                                                                                                                                                                                                                                                                                                                                                                                                                                                                                                                                                                                                                                                                                                                                                                                                                                                                                                                                                                                                                                                                                                                                                                                                                                                                                                                                                                                                                                                                                                                                                                                                                                                                                                                                                                                                                                                                             | .167     |
| 8" x 10"   .096 x .120   8" x 10"   .167 x                                                                                                                                                                                                                                                                                                                                                                                                                                                                                                                                                                                                                                                                                                                                                                                                                                                                                                                                                                                                                                                                                                                                                                                                                                                                                                                                                                                                                                                                                                                                                                                                                                                                                                                                                                                                                                                                                                                                                                                                                                                                                     | .208     |
| 8" x 12" .096 x .144 8" x 12" .167 x                                                                                                                                                                                                                                                                                                                                                                                                                                                                                                                                                                                                                                                                                                                                                                                                                                                                                                                                                                                                                                                                                                                                                                                                                                                                                                                                                                                                                                                                                                                                                                                                                                                                                                                                                                                                                                                                                                                                                                                                                                                                                           | .250     |
| 10" x 10"   .120 x .120   10" x 10"   .208 x                                                                                                                                                                                                                                                                                                                                                                                                                                                                                                                                                                                                                                                                                                                                                                                                                                                                                                                                                                                                                                                                                                                                                                                                                                                                                                                                                                                                                                                                                                                                                                                                                                                                                                                                                                                                                                                                                                                                                                                                                                                                                   | .208     |
| 10" x 12" .120 x .144 10" x 12" .208 x                                                                                                                                                                                                                                                                                                                                                                                                                                                                                                                                                                                                                                                                                                                                                                                                                                                                                                                                                                                                                                                                                                                                                                                                                                                                                                                                                                                                                                                                                                                                                                                                                                                                                                                                                                                                                                                                                                                                                                                                                                                                                         | .250     |
| 12" x 12" .144 x .144 .12" x 12" .250 x                                                                                                                                                                                                                                                                                                                                                                                                                                                                                                                                                                                                                                                                                                                                                                                                                                                                                                                                                                                                                                                                                                                                                                                                                                                                                                                                                                                                                                                                                                                                                                                                                                                                                                                                                                                                                                                                                                                                                                                                                                                                                        | .250     |