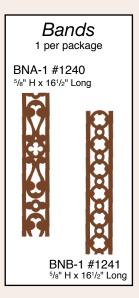

|  |  |  |
|                                    | Thickness         |                    |  |  |  |
|                                    |                   |                    |  |  |  |
| Scribed Sheathing                  | SCRIBE S          |                    |  |  |  |
|                                    | 1/16", 3/32'      |                    |  |  |  |
|                                    | Thickness         | : 1/32" or 1/16"   |  |  |  |



## **Dollhouse Trim**

Northeastern Scale Lumber is proud to offer basswood 1" to 1' scale precision cut and perfectly detailed miniature replicas of turn-of-the-century gingerbread trim, brackets and porch baluster assemblies. They are so smooth, no sanding is required. They add exceptional beauty and authenticity to every dollhouse!











Photo and Layout by Real Good Toys









GBD-1A #1253

1/2" H x 91/2" W







99 Cross Street, Methuen, MA 01844 978-688-6019 • fax 978-794-9104 800-343-2094

www.northeasternscalelumber.com info@northeasternscalelumber.com

©2008 Northeastern Scale Lumber Company, Inc.