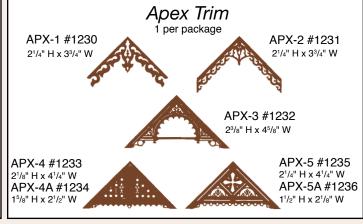

| Thickness         |                    |  |  |  |
|                                    |                   |                    |  |  |  |
| Scribed Sheathing                  | SCRIBE S          |                    |  |  |  |
|                                    | 1/16", 3/32'      |                    |  |  |  |
|                                    | Thickness         | : 1/32" or 1/16"   |  |  |  |



## **Dollhouse Trim**

Northeastern Scale Lumber is proud to offer basswood 1" to 1' scale precision cut and perfectly detailed miniature replicas of turn-of-the-century gingerbread trim, brackets and porch baluster assemblies. They are so smooth, no sanding is required. They add exceptional beauty and authenticity to every dollhouse!











Photo and Layout by Real Good Toys









GBD-1A #1253

1/2" H x 91/2" W







99 Cross Street, Methuen, MA 01844 978-688-6019 • fax 978-794-9104 800-343-2094

www.northeasternscalelumber.com info@northeasternscalelumber.com

©2008 Northeastern Scale Lumber Company, Inc.