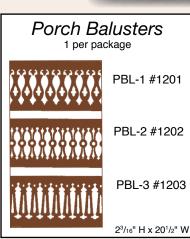

|  |  |
|                                    | Thickness         |                    |  |  |  |
|                                    |                   |                    |  |  |  |
| Scribed Sheathing                  | SCRIBE S          |                    |  |  |  |
|                                    | 1/16", 3/32'      |                    |  |  |  |
|                                    | Thickness         | : 1/32" or 1/16"   |  |  |  |



## **Dollhouse Trim**

Northeastern Scale Lumber is proud to offer basswood 1" to 1' scale precision cut and perfectly detailed miniature replicas of turn-of-the-century gingerbread trim, brackets and porch baluster assemblies. They are so smooth, no sanding is required. They add exceptional beauty and authenticity to every dollhouse!











Photo and Layout by Real Good Toys









GBD-1A #1253

1/2" H x 91/2" W







99 Cross Street, Methuen, MA 01844 978-688-6019 • fax 978-794-9104 800-343-2094

www.northeasternscalelumber.com info@northeasternscalelumber.com

©2008 Northeastern Scale Lumber Company, Inc.